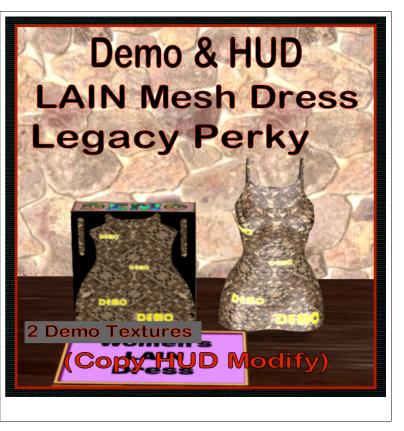

# Demo, Womens LAIN Mesh Dress

## Shirt Model: Legacy Perky

LAIN Mesh Dress are by LAIN Mesh Designer. These demos are provided for testing size and fit. The items can be seen at the Milda locaions. <u>http://maps.secondlife.com/secondlife/Milda/129/156/51</u>.

### FEATURES

- HUD with 2 Demo Textures
- Mesh model
- 10 Minute Life on Clothes